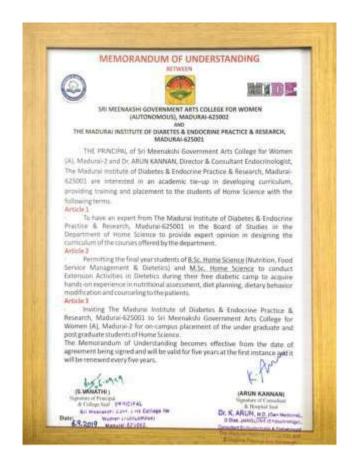

| Madurai Institute of Diabetes & Endocrinology, Madurai  Department of Home Science, Sri Meenakshi Govt.Arts College for Women (A), Madurai | 2019 | 5 years (2019-<br>2024) | To take up internship and project works, and to acquire hands on experience in Nutritional assessment, diet planning dietary behaviour and counseling to the patients | PG students - 17 |
|--------------------------------------------------------------------------------------------------------------------------------------------|------|-------------------------|-----------------------------------------------------------------------------------------------------------------------------------------------------------------------|------------------|
|--------------------------------------------------------------------------------------------------------------------------------------------|------|-------------------------|-----------------------------------------------------------------------------------------------------------------------------------------------------------------------|------------------|