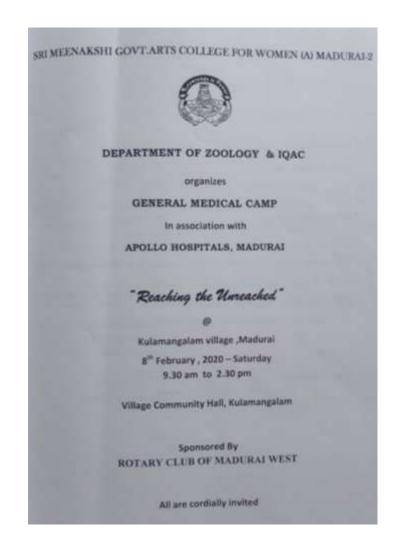

#### CIRCULAR

The Department of Zoology has planned to visit. Kulamangalam village on 08: 02: 2020 at 9:30 am for IQAC. Our students will assist for conducting GENERAL MEDICAL CAMP in association with Apollo. Hospitals, Madural for the people of Kulamangalam village. Basic medical health check-up will be done by a team of doctors.

## DEPARTMENT OF ZOOLOGY

Date: 08.02.2020

Kulamangalam - General medical camp - Report.

Our college IQAC (Internal Quality Assurance cell) has signed MOU with DIGIT ALL. As part of this event our college adopted a village "Kulamangalam" which is 11 kms away from the college. In this regard Department of Zoology was conducted a General medical camp to the village people along with Apollo Hospitals, Madurai.

Through this programme, ECG Bp, Blood sugar / Height & Wt. were tested. Based on their report medical advises were given to the benificieries by the Doctor team. Totally 185 village people were attended & benefited.