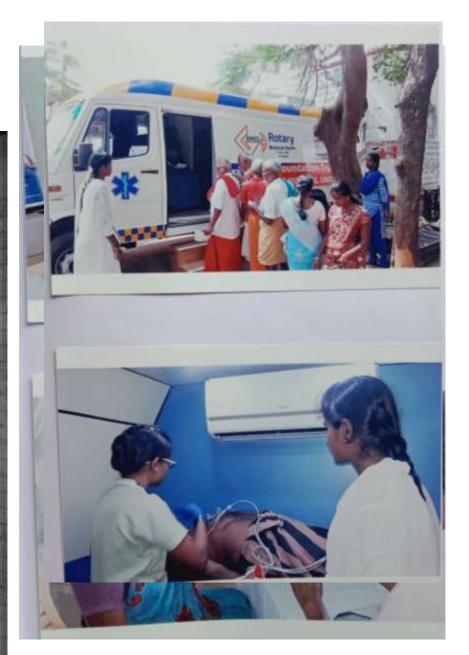

#### CIRCULAR

The Department of Zoology has planned to visit. Kulamangalam village on 08: 02: 2020 at 9:30 am for IQAC. Our students will assist for conducting GENERAL MEDICAL CAMP in association with Apollo. Hospitals, Madural for the people of Kulamangalam village. Basic medical health check-up will be done by a team of doctors.

## DEPARTMENT OF ZOOLOGY

Date: 08.02.2020

Kulamangalam - General medical camp - Report.

Our college IQAC (Internal Quality Assurance cell) has signed MOU with DIGIT ALL. As part of this event our college adopted a village "Kulamangalam" which is 11 kms away from the college. In this regard Department of Zoology was conducted a General medical camp to the village people along with Apollo Hospitals, Madurai.

Through this programme, ECG Bp, Blood sugar / Height & Wt. were tested. Based on their report medical advises were given to the benificieries by the Doctor team. Totally 185 village people were attended & benefited.