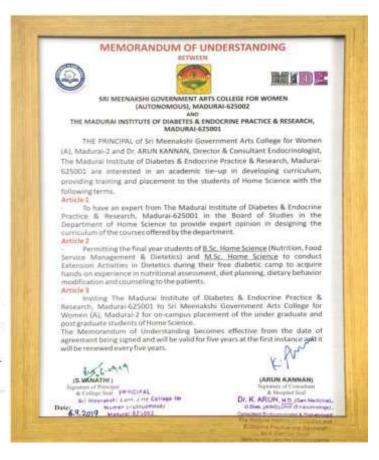

| Madurai Institute of Diabetes & Endocrinology, Madurai  Department of Home Science, Sri Meenakshi Govt.Arts College for Women (A), Madurai | 2019 | 5 years (2019-<br>2024) | To take up internship and project works, and to acquire hands on experience in Nutritional assessment, diet planning dietary behaviour and counseling to the patients | PG students - 17 |
|--------------------------------------------------------------------------------------------------------------------------------------------|------|-------------------------|-----------------------------------------------------------------------------------------------------------------------------------------------------------------------|------------------|
|--------------------------------------------------------------------------------------------------------------------------------------------|------|-------------------------|-----------------------------------------------------------------------------------------------------------------------------------------------------------------------|------------------|