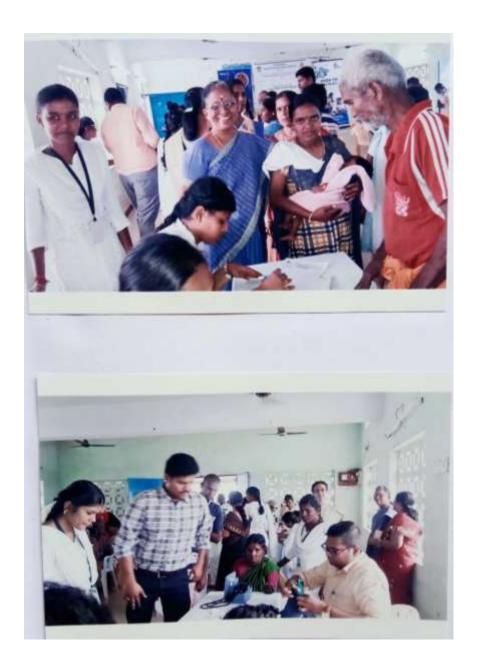

#### CIRCULAR

The Department of Zoology has planned to visit. Kulamangalam village on 08: 02: 2020 at 9:30 am for IQAC. Our students will assist for conducting GENERAL MEDICAL CAMP in association with Apollo. Hospitals, Madural for the people of Kulamangalam village. Basic medical health check-up will be done by a team of doctors.

## DEPARTMENT OF ZOOLOGY

Date: 08.02.2020

Kulamangalam - General medical camp - Report.

Our college IQAC (Internal Quality Assurance cell) has signed MOU with DIGIT ALL. As part of this event our college adopted a village "Kulamangalam" which is 11 kms away from the college. In this regard Department of Zoology was conducted a General medical camp to the village people along with Apollo Hospitals, Madurai.

Through this programme, ECG Bp, Blood sugar / Height & Wt. were tested. Based on their report medical advises were given to the benificieries by the Doctor team. Totally 185 village people were attended & benefited.