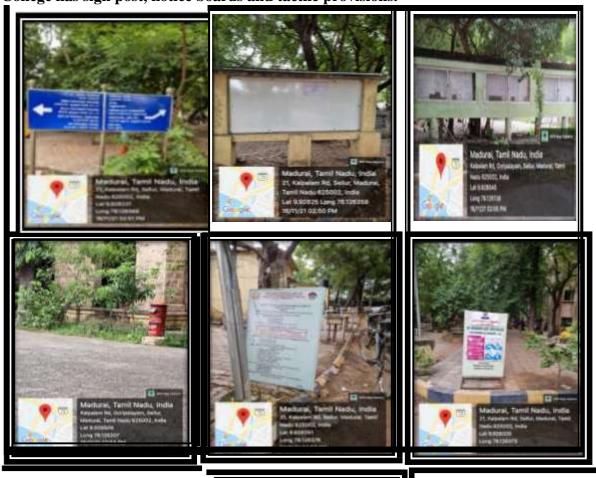

3. Signage including tactile path, lights, display boards and signposts College has sign post, notice boards and tactile provisions.

Row -1: Sign board, Notice boards a enterence and notice board at Principal Madam's Room Row -2: Post Box, Display boards.