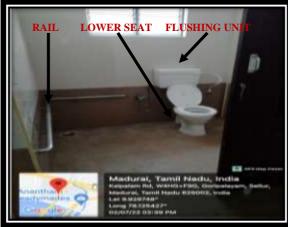

### 2. Disabled-friendly washrooms

- Row-1: Ramp to the Disabled friendly Washrooms
- Row -2: Disable friendly wash rooms at Computer science Department and Mathematics,
- Row -3: Disable friendly wash rooms at RUSA History Block Department and RUSA 2.0