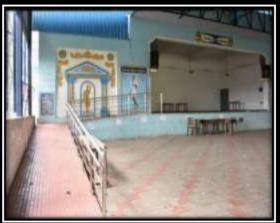

### 7.1.7. The Institution has disabled-friendly, barrier free environment

1. Built environment with ramps/lifts for easy access to classrooms.

User Friendly Ramps built in different blocks of the college enables differently abled students to move about without much difficulty.

Ramp at Home Science block, MGR building, RamBabu Building and Commerce block (Pictures from left to right)

Ramps at RUSA History Block, KayalArangam, Anna Centunary Block and RUSA 2.0 Block