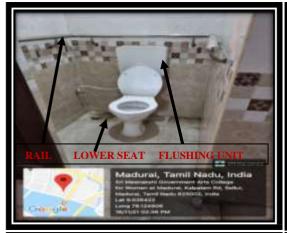

### 2. Disabled-friendly washrooms

- Row-1: Ramp to the Disabled friendly Washrooms
- Row -2: Disable friendly wash rooms at Computer science Department and Mathematics,
- Row -3: Disable friendly wash rooms at RUSA History Block Department and RUSA 2.0