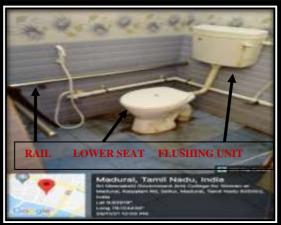

### 2. Disabled-friendly washrooms

- Row-1: Ramp to the Disabled friendly Washrooms
- Row -2: Disable friendly wash rooms at Computer science Department and Mathematics,
- Row -3: Disable friendly wash rooms at RUSA History Block Department and RUSA 2.0