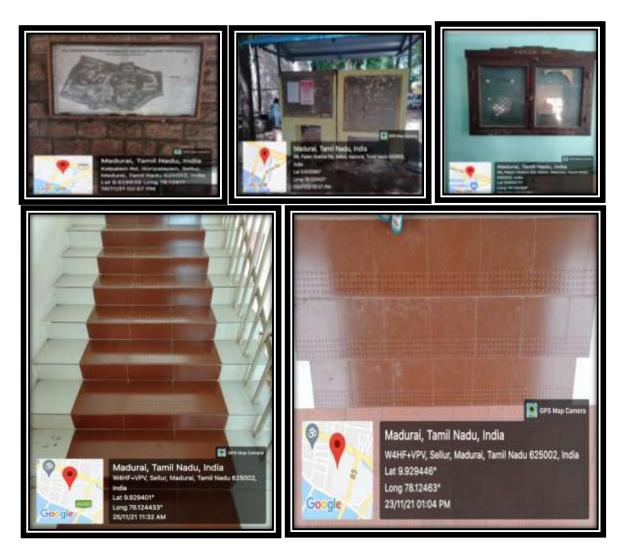

Row-1: College Map for easy navigation, Notice board at main block and hostel

Row – 2: Tactile path and Spotted- edged staircases.

4. Assistive technology and facilities for persons with disabilities ( *Divyangjan*) accessible website, screen-reading software, mechanized equipment