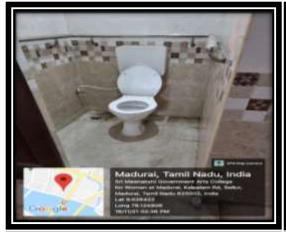

### 2. Disabled-friendly washrooms

Row-1: Ramp to the Disabled friendly Washrooms

Row -2: Disable friendly wash rooms at Computer science Department and Mathematics, Row -3: Disable friendly wash rooms at RUSA History Block Department and RUSA 2.0