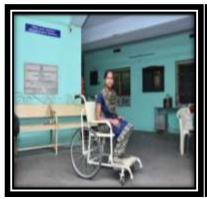

Row – 1: Braille Creation and scribe writing facility used by the students

Row – 2: Wheel chair facility

Row – 3: Audio recording, Pdf Reader app usage and Sign language App Usage