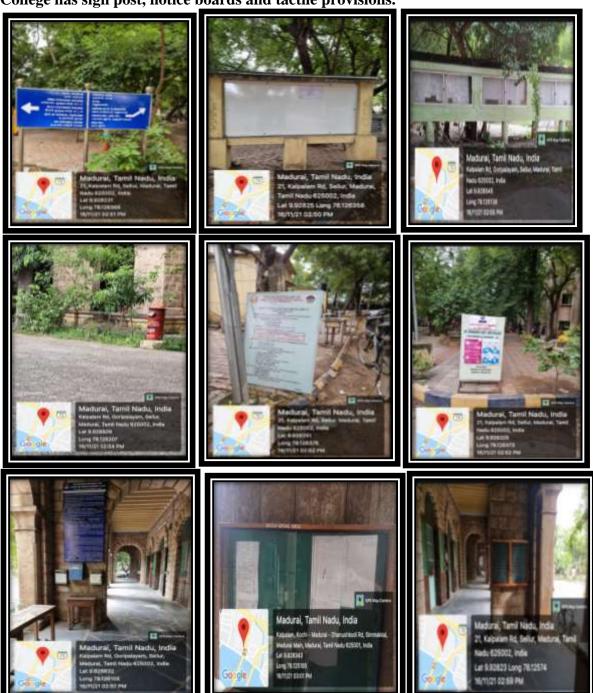

3. Signage including tactile path, lights, display boards and signposts College has sign post, notice boards and tactile provisions.

- Row 1: Sign board, Notice boards a enterence and notice board at Principal Madam's Room
- Row 2: Post Box, Display boards.
- Row 3: Display board at Principal's office, Notice Boards at Controller section.