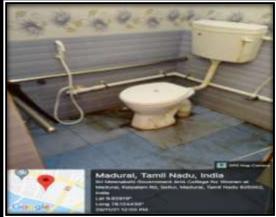

### 2. Disabled-friendly washrooms

Row-1: Ramp to the Disabled friendly Washrooms

Row -2: Disable friendly wash rooms at Computer science Department and Mathematics, Row -3: Disable friendly wash rooms at RUSA History Block Department and RUSA 2.0